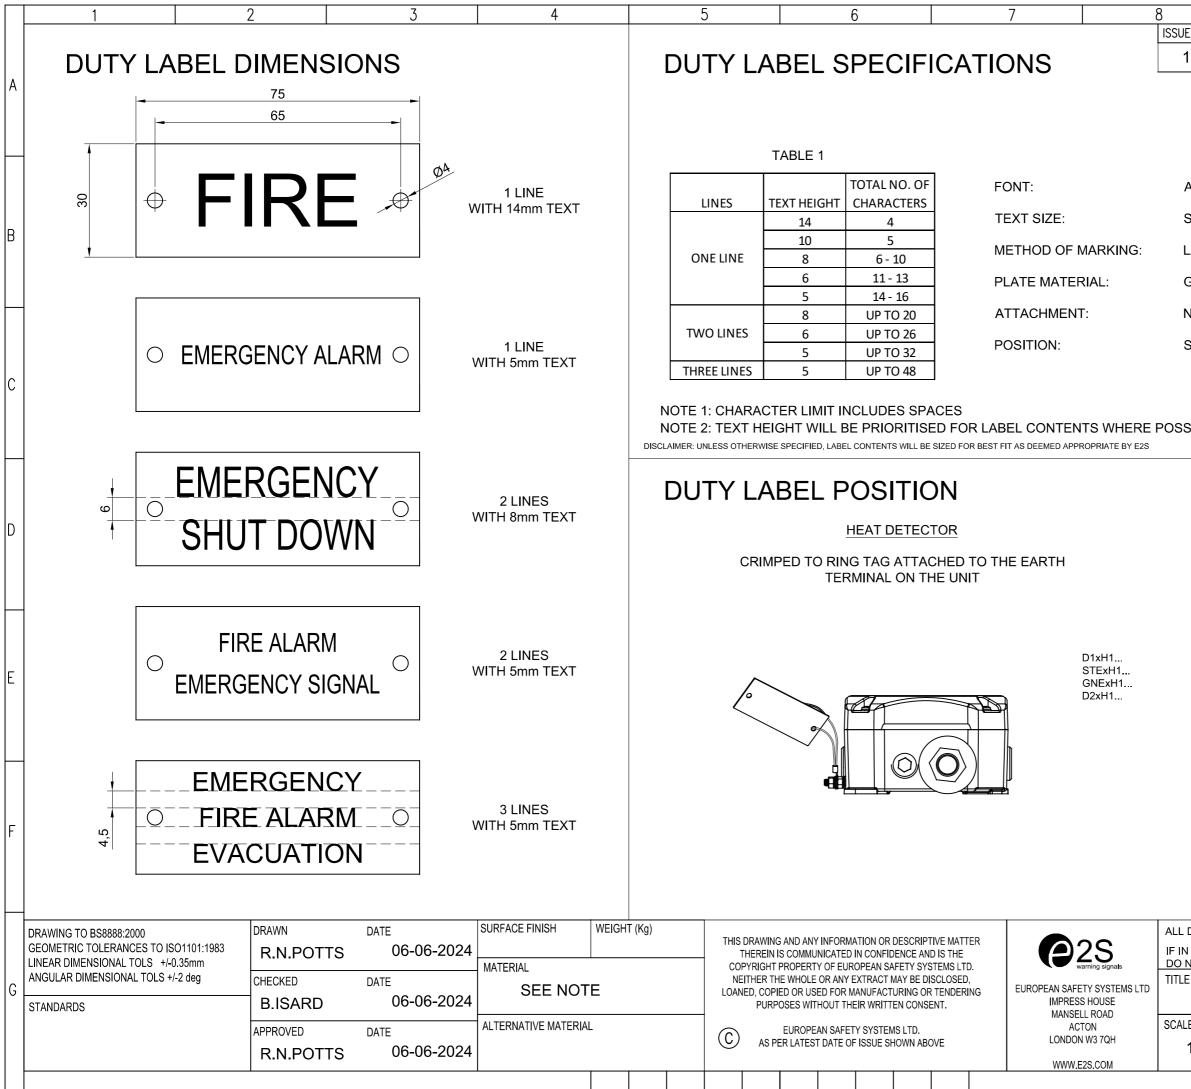

| 9 10   IE MOD No. INITIAL/DATE   1 INTRODUCTION<br>RNP 06-06-2024                     | A        |
|---------------------------------------------------------------------------------------|----------|
| 1 INTRODUCTION<br>RNP 06-06-2024   ARIAL   SEE TABLE 1   LASER ETCHED WITH BLACK TEXT |          |
| ARIAL<br>SEE TABLE 1<br>LASER ETCHED WITH BLACK TEXT                                  |          |
| SEE TABLE 1<br>LASER ETCHED WITH BLACK TEXT                                           |          |
| SEE TABLE 1<br>LASER ETCHED WITH BLACK TEXT                                           | В        |
| SEE TABLE 1<br>LASER ETCHED WITH BLACK TEXT                                           | В        |
| SEE TABLE 1<br>LASER ETCHED WITH BLACK TEXT                                           | В        |
| SEE TABLE 1<br>LASER ETCHED WITH BLACK TEXT                                           | В        |
| LASER ETCHED WITH BLACK TEXT                                                          | В        |
|                                                                                       | В        |
|                                                                                       |          |
| GRADE 316 STAINLESS STEEL, 1mm THICK                                                  |          |
| NYLON COATED STAINLESS STEEL WIRE                                                     |          |
|                                                                                       |          |
| SEE DIAGRAMS BELOW                                                                    |          |
|                                                                                       | С        |
|                                                                                       | ľ        |
| SIBLE                                                                                 |          |
|                                                                                       |          |
|                                                                                       |          |
|                                                                                       |          |
|                                                                                       | D        |
|                                                                                       |          |
|                                                                                       |          |
|                                                                                       |          |
|                                                                                       |          |
|                                                                                       |          |
|                                                                                       | E        |
|                                                                                       |          |
|                                                                                       |          |
|                                                                                       | $\vdash$ |
|                                                                                       |          |
|                                                                                       |          |
|                                                                                       | F        |
|                                                                                       |          |
|                                                                                       |          |
|                                                                                       | $\vdash$ |
| n doubt, ask- I (Ф) 🧲 I АЗ                                                            |          |
| E DUTY LABEL SPECIFICATION DRAWING                                                    | -        |
| FOR HEAT DETECTOR                                                                     | G        |
| LE SHEET DRAWING NUMBER                                                               |          |
| 1:1 1 of 1 D254-00-081                                                                |          |
|                                                                                       | -        |